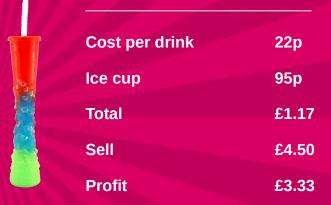

| £1.75       |
| Profit                   | £1.43       |
| POR                      | 82%         |

# Large Cup (500ml)



| 5 Ltr bottle slush syrup | £14.98 |
|--------------------------|--------|
| Drinks per bottle        | 64     |
| Cost per drink           | 22p    |
| Cup, lid & straw         | 23p    |
| Total                    | 45p    |
| Sell                     | £2.50  |
| Profit                   | £2.05  |
| POR                      | 82%    |
|                          |        |

# Twister Cup (300ml)



|                | N 100 W 1   |
|----------------|-------------|
| Cost per drink | <b>15</b> p |
| Twister cup    | 90p         |
| Total          | £1.05       |
| Sell           | £3.50       |
| Profit         | £2.40       |

### Ice Cup (500ml)